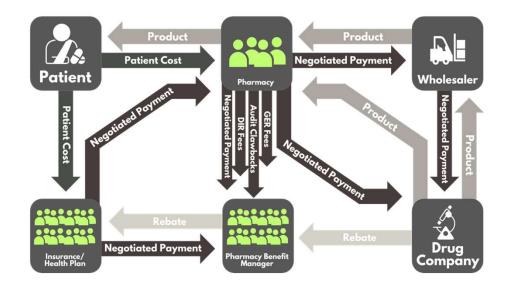

#### **Trends**

- Decreasing reimbursement
- Increasing fees
- Narrowing networks
- Increasing out-of-pocket costs for patients (highdeductible plans)
- Generic drug deflation
- Increasing generic utilization
- Limited payment for services

#### The Great Divide