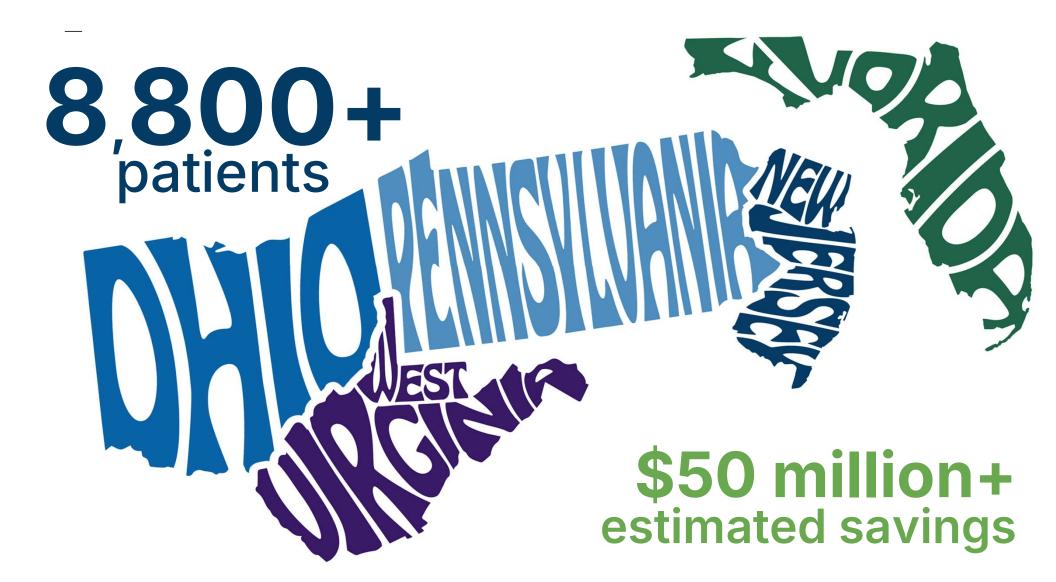

# **Background**

- Blueberry Pharmacy founded 2020
- Our Key Metrics
  - 9400+ Patients Served
  - 2000 Members
- Cost-plus Model Growth
  - 29 Community Locations, 1 Billionaire-backed Mail Order
  - Mentions in FTC report on PBMS, Axios, NPR, NBC News, and more!
  - 100+ students on rotation
  - Countless presentations and podcasts