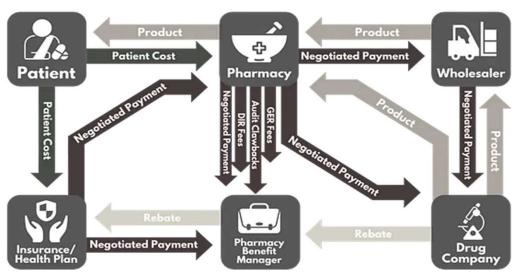

#### **Trends**

- Decreasing reimbursement
- Increasing fees
- Narrowing networks
- Increasing out-of-pocket costs for patients (highdeductible plans)
- Generic drug deflation
- Increasing generic utilization
- Limited payment for services

#### Freedom

- Complete control of margin
- NO fees
- No wholesaler requirements in order to optimize brand purchases
- Removes all middlemen in the generic drug space (PSAO, PBM, coupon companies, auditing companies, audit protection companies, non-dispensing "hub" pharmacies, switches)