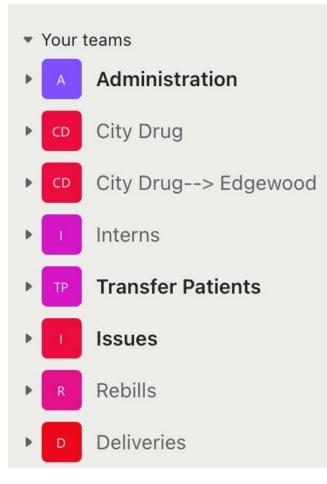

## **Microsoft Teams**

- A subscription-based software provided by Microsoft that is designed to enhance collaboration through chat, video, file storage, and application integration.
- Microsoft Office 365 Integration includes:
  - $\circ$  Word
  - $\circ$  Excel
  - PowerPoint
  - $\circ$  SharePoint
  - $\circ\,$  And more

## Microsoft Teams Applied to Pharmacy

- Deliveries
- Integration of outside agencies
  - Hospice
  - $\circ$  Accountants
  - $\circ$  Legal Team
  - o Marketing
- Med Sync collaboration

   Improved workflow
- Audits
- Human Resources
  - Scheduling
  - Performance Evaluations
  - o Surveys