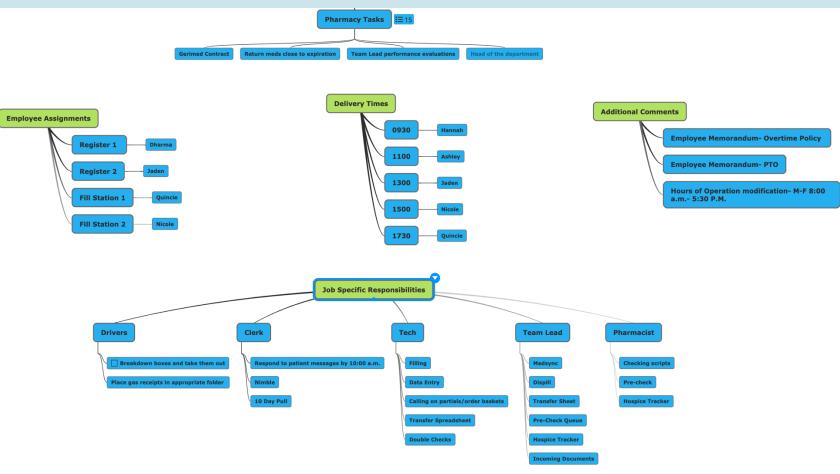

## Microsoft Teams Applied to Pharmacy

- Deliveries
- Integration of outside agencies
  - Hospice
  - $\circ$  Accountants
  - $\circ$  Legal Team
  - o Marketing
- Med Sync collaboration

   Improved workflow
- Audits
- Human Resources
  - Scheduling
  - Performance Evaluations
  - o Surveys

### **Deliveries**

| uth         | North       | East        | West        |
|-------------|-------------|-------------|-------------|
| + Add task  | + Add task  | + Add task  | + Add task  |
| Patient 1   | O Patient 3 | O Patient 4 | O Patient 5 |
| ) Patient 2 |             |             |             |

| o Afternoon Shift ~         | Grid 🔀 Board 🖃 Schedule 🖓 Charts |                                                      | $\equiv$ Filters (2) $\checkmark$ ${\models}$ Group by Bucket $\checkmark$ ? |
|-----------------------------|----------------------------------|------------------------------------------------------|------------------------------------------------------------------------------|
| City Drug (D)<br>+ Add task | Given To Morning Drivers         | Needs Attention<br>+ Add task                        | Delayed (Specify Date to be Delivered)                                       |
|                             |                                  | O Patient 7 - Not home on 10/14                      | Patient 8 - On vacation until 10/28                                          |
|                             |                                  | Patient 6 - Need to collect paymen prior to delivery | t                                                                            |
|                             |                                  |                                                      |                                                                              |
|                             |                                  |                                                      |                                                                              |
|                             |                                  |                                                      |                                                                              |