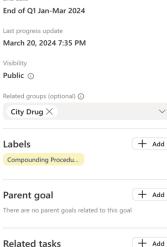

**Compounding Competencies** Start date Start of Q1 Jan-Mar 2024 100% End date Start: 0 Goal: 100 End of Q1 Jan-Mar 2024 Current value: 100 / 100 Roll-up from subgoals Last progress update March 20, 2024 7:35 PM Status: 🔘 🔵  $\bigcirc$ Close goal Visibility Public 🕕 Subgoals + Add new Related groups (optional) 🛈 Hand Washing Competency 100% City Drug imesKJ Cleaning and Sanitizing 100% Labels КJ Measuring and Mixing 100% Compounding Procedu... Proper Use of Equipment and Devices for Nonsterile 100% Products KJ Demonstrates Compounding Safety Knowledge 100% Parent goal KJ Garbing 100% KJ Control Procedures 100% **Related tasks** There are no tasks related to this goal Comments (1) Progress updates (4)