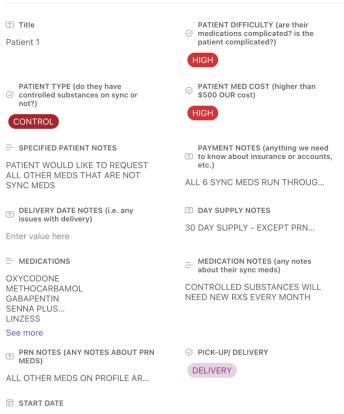

#### • Track deficiencies

- Maintain Compliance
- Retain Revenue

| ELIXIR 6,<br>EXPRESS SCRIPTS 6, |                    | ■ DUE DAT ~ 6/6/2024 12:00 AM | $\equiv$ notes $\sim$                                                                                                                                                                                                                                                                                                                                                                                                                                                                                                                                                                                                                           | — TASKS ∽                                                                                                        |             |                |                      |              |                |                   |             |              |
|---------------------------------|--------------------|-------------------------------|-------------------------------------------------------------------------------------------------------------------------------------------------------------------------------------------------------------------------------------------------------------------------------------------------------------------------------------------------------------------------------------------------------------------------------------------------------------------------------------------------------------------------------------------------------------------------------------------------------------------------------------------------|------------------------------------------------------------------------------------------------------------------|-------------|----------------|----------------------|--------------|----------------|-------------------|-------------|--------------|
| EXPRESS SCRIPTS 6               | 6/5/2024 12:00 AM  | 6/6/2024 12:00 AM             |                                                                                                                                                                                                                                                                                                                                                                                                                                                                                                                                                                                                                                                 |                                                                                                                  | ⊘ ORGANIZ ∽ | ⊗ send to ∽    | $\equiv$ identifie ~ | ⊘ MAKE AN ∽  | ⊘ REVIEW A ∽   | ⊗ AUDIT C ~       | 🗊 DISPUTE 🗸 | + Add column |
|                                 |                    |                               |                                                                                                                                                                                                                                                                                                                                                                                                                                                                                                                                                                                                                                                 |                                                                                                                  | COMPLETE    | COMPLETE       | N/A                  | COMPLETE     | EMAIL          | COMPLETE          |             |              |
| CVS Health                      | 6/5/2024 12:00 AM  | 6/6/2024 12:00 AM             |                                                                                                                                                                                                                                                                                                                                                                                                                                                                                                                                                                                                                                                 |                                                                                                                  | COMPLETE    | COMPLETE       | N/A                  | COMPLETE     | EMAIL          | COMPLETE          |             |              |
| Cv5 health 0                    | 6/14/2024 12:00 AM | 7/16/2024 12:00 AM            | N/A                                                                                                                                                                                                                                                                                                                                                                                                                                                                                                                                                                                                                                             |                                                                                                                  | COMPLETE    | COMPLETE       | N/A                  | COMPLETE     | MAIL HARD COPY | COMPLETE          |             |              |
| PRIME THERAPEUTICS              | 6/26/2024 12:00 AM | 7/10/2024 12:00 AM            |                                                                                                                                                                                                                                                                                                                                                                                                                                                                                                                                                                                                                                                 |                                                                                                                  | COMPLETE    | COMPLETE       | N/A                  | COMPLETE     | FAX            | COMPLETE: NEEDS D | 8/22/2024   |              |
| OPTUM RX 6,                     | 6/27/2024 12:00 AM | 7/4/2024 12:00 AM             |                                                                                                                                                                                                                                                                                                                                                                                                                                                                                                                                                                                                                                                 |                                                                                                                  | COMPLETE    | COMPLETE       | N/A                  | COMPLETE     | FAX            | COMPLETE          |             |              |
| OPTUM RX                        | 8/19/2024 12:00 AM |                               | This prescription has<br>not been run<br>through insurance<br>correctly as it was<br>reversed. We will<br>need to delegate a<br>task for a technician<br>or pharmacist to<br>follow up with this<br>with the insurance<br>company as this<br>audit is due to be<br>returned 8/24. The<br>staff members need<br>to contact the<br>insurance company<br>and show that this is<br>not a paid claim<br>currently, OR find<br>out the issue, run<br>the claim correctly,<br>and dispense this to<br>not the patient as soon<br>as possible. Please<br>let me know if 1<br>need to provide<br>further information<br>for this to be taken<br>care of. | - CONTACT<br>INSURANCE<br>COMPANY<br>-PROVE ITS NOT A<br>PAID CLAIM<br>-JISPENSE TO<br>PATIENT AFTER<br>COMPLETE | COMPLETE    | (NOT REQUIRED) | N/A                  | NOT REQUIRED | FAX            | COMPLETE          |             |              |

## **Audits**

#### OPTUM RX

| INSURANCE COMPANY<br>OPTUM RX                                     | <ul><li>INITIAL DATE OF REQUESTED AUDIT</li><li>8/19/2024 12:00 AM</li></ul>                  |
|-------------------------------------------------------------------|-----------------------------------------------------------------------------------------------|
| <ul> <li>DUE DATE OF AUDIT</li> <li>8/24/2024 12:00 AM</li> </ul> | ORGANIZE INFORMATION<br>ACCORDINGLY                                                           |
| SEND TO PAAS                                                      | $\equiv$ identified paas changes N/A                                                          |
| MAKE ANNOTED CHANGES     NOT REQUIRED                             | <ul> <li>REVIEW AUDIT FOR METHOD OF<br/>DELIVERY TO INSURANCE COMPANY</li> <li>FAX</li> </ul> |
| O AUDIT COMPLETE                                                  | DISPUTE DUE DATE Enter value here                                                             |
| ≡ notes                                                           | = tasks                                                                                       |

This prescription has not been run through insurance correctly as it was reversed. We will need to delegate a task for a technician or pharmacist to follow up with this with the insurance company as this audit is due to be returned 8/24. The staff members need to contact the insurance company and show that this is not a paid claim currently, OR find out the issue, run the claim correctly, and dispense this to the patient as soon as manifely. Blance law and lowers (#1) shad- CONTACT INSURANCE COMPANY -PROVE ITS NOT A PAID CLAIM -DISPENSE TO PATIENT AFTER COMPLETE