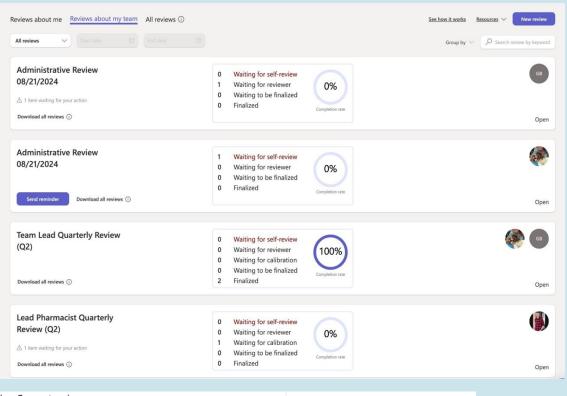

## Microsoft Teams Applied to Pharmacy

- Deliveries
- Integration of outside agencies
  - Hospice
  - $\circ$  Accountants
  - $\circ$  Legal Team
  - o Marketing
- Med Sync collaboration

   Improved workflow
- Audits
- Human Resources
  - Scheduling
  - Performance Evaluations
  - o Surveys

#### ) Today $\uparrow \downarrow$ July 2024 $\sim$

NATIONAL COMMUNITY

- Daily Operation
- Performance Evaluations
- Training Management
- Establish Goals and Monitor Progress

## Human Resources

| goals My tea                                    | am     MS Teams groups ~     Department ~     Company       V     Start date     End date     Image: Company | У               |   | Expan             | nd all Collapse all | See how it w   |                 | New goal           |
|-------------------------------------------------|--------------------------------------------------------------------------------------------------------------|-----------------|---|-------------------|---------------------|----------------|-----------------|--------------------|
| 45%)<br>Overall progress<br>Set/edit goal weigh |                                                                                                              |                 |   | 36<br>O No status | 26<br>• On track    | O<br>• At risk | •               | <b>O</b><br>Closed |
| 👃 🕲 🚯                                           | Compounding Competencies %                                                                                   | Compounding Pro | _ |                   | 100%                | On track       | Q1 Jan-Mar 2024 | =                  |
| <u>ه</u> و                                      | Automated Counting Calibration Schedules $\&$                                                                | Compounding Pro |   |                   | 75%                 | On track       | Q3 Jul-Sep 2024 | =                  |
| ۵ <sup>0</sup> 0                                | Compound Cleaning Logs                                                                                       | Compounding Pro |   |                   | 75%                 | On track       | Q3 Jul-Sep 2024 | ≡                  |
| () ()<br>()                                     | Review of Nonsterile Compounding Rules and<br>Regulations Chapter 13                                         | Compounding Pro |   |                   | 100%                | On track       | Q1 Jan-Mar 2024 | =                  |
| (h) (Ø                                          | Review of Nonsterile Compounding Training<br>Checklist                                                       | Compounding Pro |   |                   | 100%                | On track       | Q1 Jan-Mar 2024 | =                  |
| ۵ <sup>0</sup> 3                                | QA Program 🖗 🧠                                                                                               | Compounding Pro | _ |                   | 100%                | On track       | Q1 Jan-Mar 2024 | =                  |
| ۵ <sup>0</sup> в                                | Review of Compounding Today Database                                                                         | Compounding Pro | _ |                   | 100%                | On track       | Q1 Jan-Mar 2024 | $\equiv$           |
| ۵ <sup>0</sup> 3                                | Nightly Cleaning Log Checklist                                                                               |                 | _ |                   | 100%                | On track       | Jun 23, 2024    | =                  |
| ۵ 🖓                                             | City Drug Annual Training Requirements $\$$                                                                  |                 |   |                   | 0%                  | No status      | Sep 7, 2024     | =                  |
| ۵ <sup>0</sup> 0                                | City Drug Certifications - All Staff $\overset{\circ}{\&}$                                                   |                 |   |                   | 0%                  | No status      | Sep 7, 2024     | =                  |