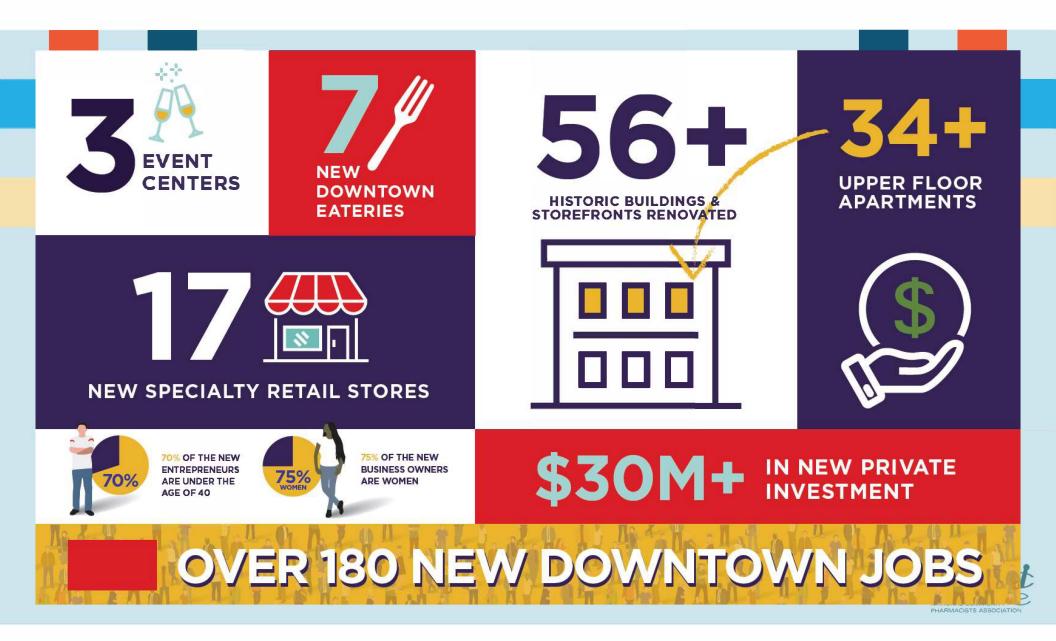

# HOW WE DID IT

#### Opportunities for Small Town and Small Business Successes

- 1. Buy and renovate historic buildings.
- 2. Actively recruit tenants.
- 3. Become equity partners.
- 4. Provide financing.
- 5. Design and Promote.