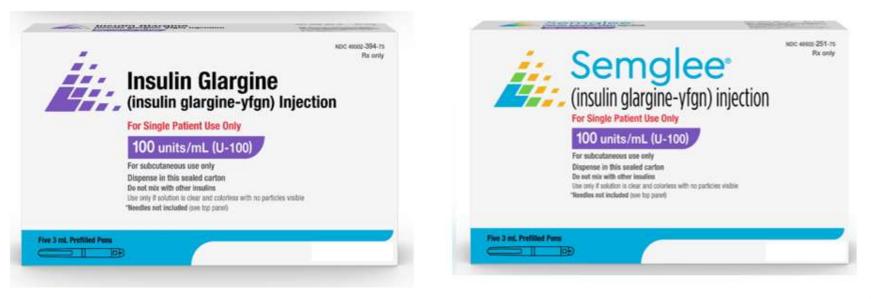

## **Drug Substitution Issues**

- PBMs utilize rejected claim information to help determine the validity of future claims
- A prescription billed for Basaglar<sup>®</sup> (rejected) and then billed for Semglee<sup>®</sup> within a short time period (e.g., < 5 minutes) will likely be flagged by PBMs for audit
  - PBM assumes Basaglar® was prescribed
  - Semglee<sup>®</sup> substitution was in a short interval that would indicate it was unlikely to have been verified with the prescriber
  - High likelihood of claim being flagged for recoupment

### **Equivalent Biologics**

• Insulin glargine-yfgn unbranded can be substituted for Semglee®

https://dailymed.nlm.nih.gov/dailymed/