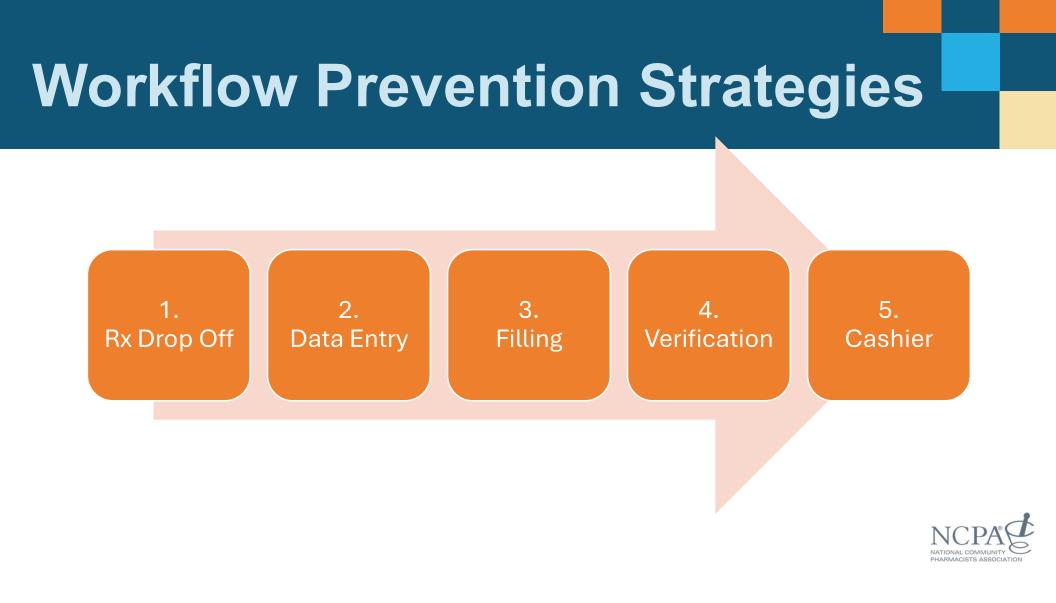

### **Prescription Drop-Off**

Verify apparent alterations

Clarify "use as directed" for insulin or topicals with prescriber Implement Rx scanning if possible

Suggested *Clinical Note* Format:

- 1. Who you spoke with
- 2. When you spoke
- 3. What was discussed
- 4. Who made the note

## Data Entry

|              | 1. Verify correct NCPDP billing unit (EA, GM, ML)                   |
|--------------|---------------------------------------------------------------------|
| Quantity     | 2. Quantity unit of measure is present/appropriate for eRx          |
|              | 3. Some products must be dispensed in original container            |
|              | 1. Must be calculable based on quantity and SIG                     |
| Day's Supply | 2. Call PBM help desk for override if smallest unbreakable packages |
| DAW Codes    | 1. Only submit if supported by documentation                        |
|              | NATION<br>PHARM                                                     |

## Filling

Match 11-digit NDC on stock bottle against billing label

Confirm quantity prepared matches billing label

If time allows spot check DAW, Day Supply, Origin Code

### Verification

Match 11-digit NDC on stock bottle against billing label using barcode technology if possible Double **check** days' supply estimate as per documented calculations

Pay close attention to insulin, topicals, eye drops, inhalers

### Cashier

Conduct Return to Stock on a regular basis

Obtain patient signature for Proof of Delivery

For mail, make sure Rx # is "tied to" carrier tracking ID # Collect copays at dispensing, maintain proof